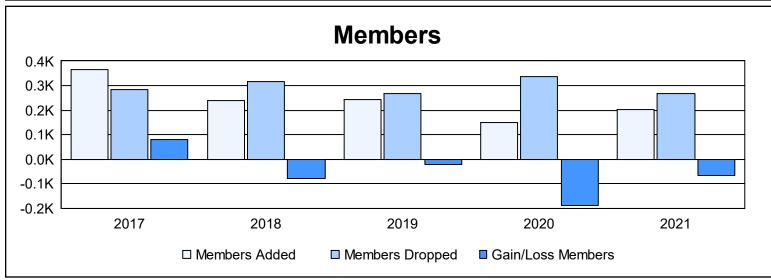

District 32 S As of June 2021 Cumulative

| Year      | New<br>Clubs | Dropped<br>Clubs | Gain/<br>Loss<br>Clubs | New<br>Members | Charter<br>Members | Reinstate<br>Members | Transfer<br>Members | Total<br>Member<br>Added | Total<br>Members<br>Dropped | Gain/<br>Loss<br>Members |
|-----------|--------------|------------------|------------------------|----------------|--------------------|----------------------|---------------------|--------------------------|-----------------------------|--------------------------|
| 2016-2017 | 4            | 0                | 4                      | 239            | 107                | 7                    | 12                  | 365                      | 283                         | 82                       |
| 2017-2018 | 0            | 0                | 0                      | 215            | 1                  | 5                    | 19                  | 240                      | 317                         | -77                      |
| 2018-2019 | 2            | 2                | 0                      | 154            | 69                 | 8                    | 13                  | 244                      | 266                         | -22                      |
| 2019-2020 | 0            | 1                | -1                     | 130            | 5                  | 5                    | 9                   | 149                      | 336                         | -187                     |
| 2020-2021 | 1            | 4                | -3                     | 150            | 30                 | 11                   | 12                  | 203                      | 269                         | -66                      |
| Average   | 1            | 1                | 0                      | 178            | 42                 | 7                    | 13                  | 240                      | 294                         | -54                      |