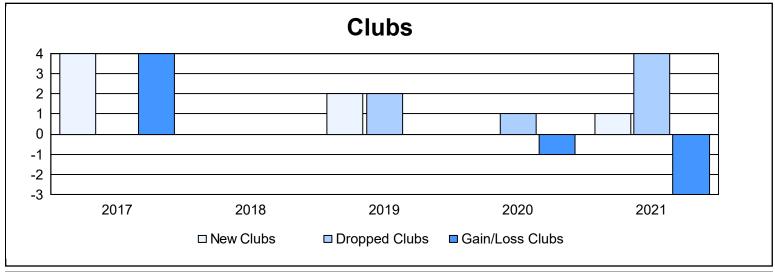

District 32 S As of June 2021 Cumulative

| Year      | New<br>Clubs | Dropped<br>Clubs | Gain/<br>Loss<br>Clubs | New<br>Members | Charter<br>Members | Reinstate<br>Members | Transfer<br>Members | Total<br>Member<br>Added | Total<br>Members<br>Dropped | Gain/<br>Loss<br>Members |
|-----------|--------------|------------------|------------------------|----------------|--------------------|----------------------|---------------------|--------------------------|-----------------------------|--------------------------|
| 2016-2017 | 4            | 0                | 4                      | 239            | 107                | 7                    | 12                  | 365                      | 283                         | 82                       |
| 2017-2018 | 0            | 0                | 0                      | 215            | 1                  | 5                    | 19                  | 240                      | 317                         | -77                      |
| 2018-2019 | 2            | 2                | 0                      | 154            | 69                 | 8                    | 13                  | 244                      | 266                         | -22                      |
| 2019-2020 | 0            | 1                | -1                     | 130            | 5                  | 5                    | 9                   | 149                      | 336                         | -187                     |
| 2020-2021 | 1            | 4                | -3                     | 150            | 30                 | 11                   | 12                  | 203                      | 269                         | -66                      |
| Average   | 1            | 1                | 0                      | 178            | 42                 | 7                    | 13                  | 240                      | 294                         | -54                      |